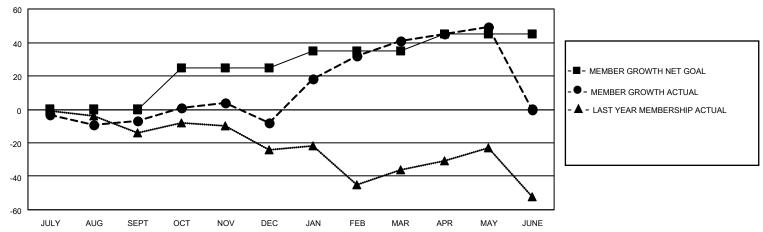

## GOALS AND ACTUAL MEMBERS CUMULATIVE

| DROPPED CLUBS: 0 |    | 30 CLUBS OF 40 ADDED 1 OR<br>MORE NEW MEMBERS | GENDER DISTRIBUTION                 |              |  |
|------------------|----|-----------------------------------------------|-------------------------------------|--------------|--|
|                  |    | WORE NEW WEINDERS                             | MALE 778 (70.73%)                   |              |  |
|                  |    |                                               | FEMALE                              | 322 (29.27%) |  |
| DROPPED MEMBERS  |    |                                               | NON BINARY                          | 0 (0.00%)    |  |
|                  |    |                                               | PREFER NOT TO ANSWER                | 0 (0.00%)    |  |
| DECEASED         | 16 |                                               |                                     | ,            |  |
| CLUB CANCELLED   | 0  | CLICK HERE FOR CUMULATIVE                     | TOTAL FAMILY UNIT MEMBERS           | 203          |  |
| OTHER            | 71 | MEMBERSHIP DATA                               |                                     |              |  |
| TOTAL            | 87 |                                               | FAMILY MEMBERS PAYING HALF DUES 103 |              |  |
|                  |    |                                               |                                     |              |  |